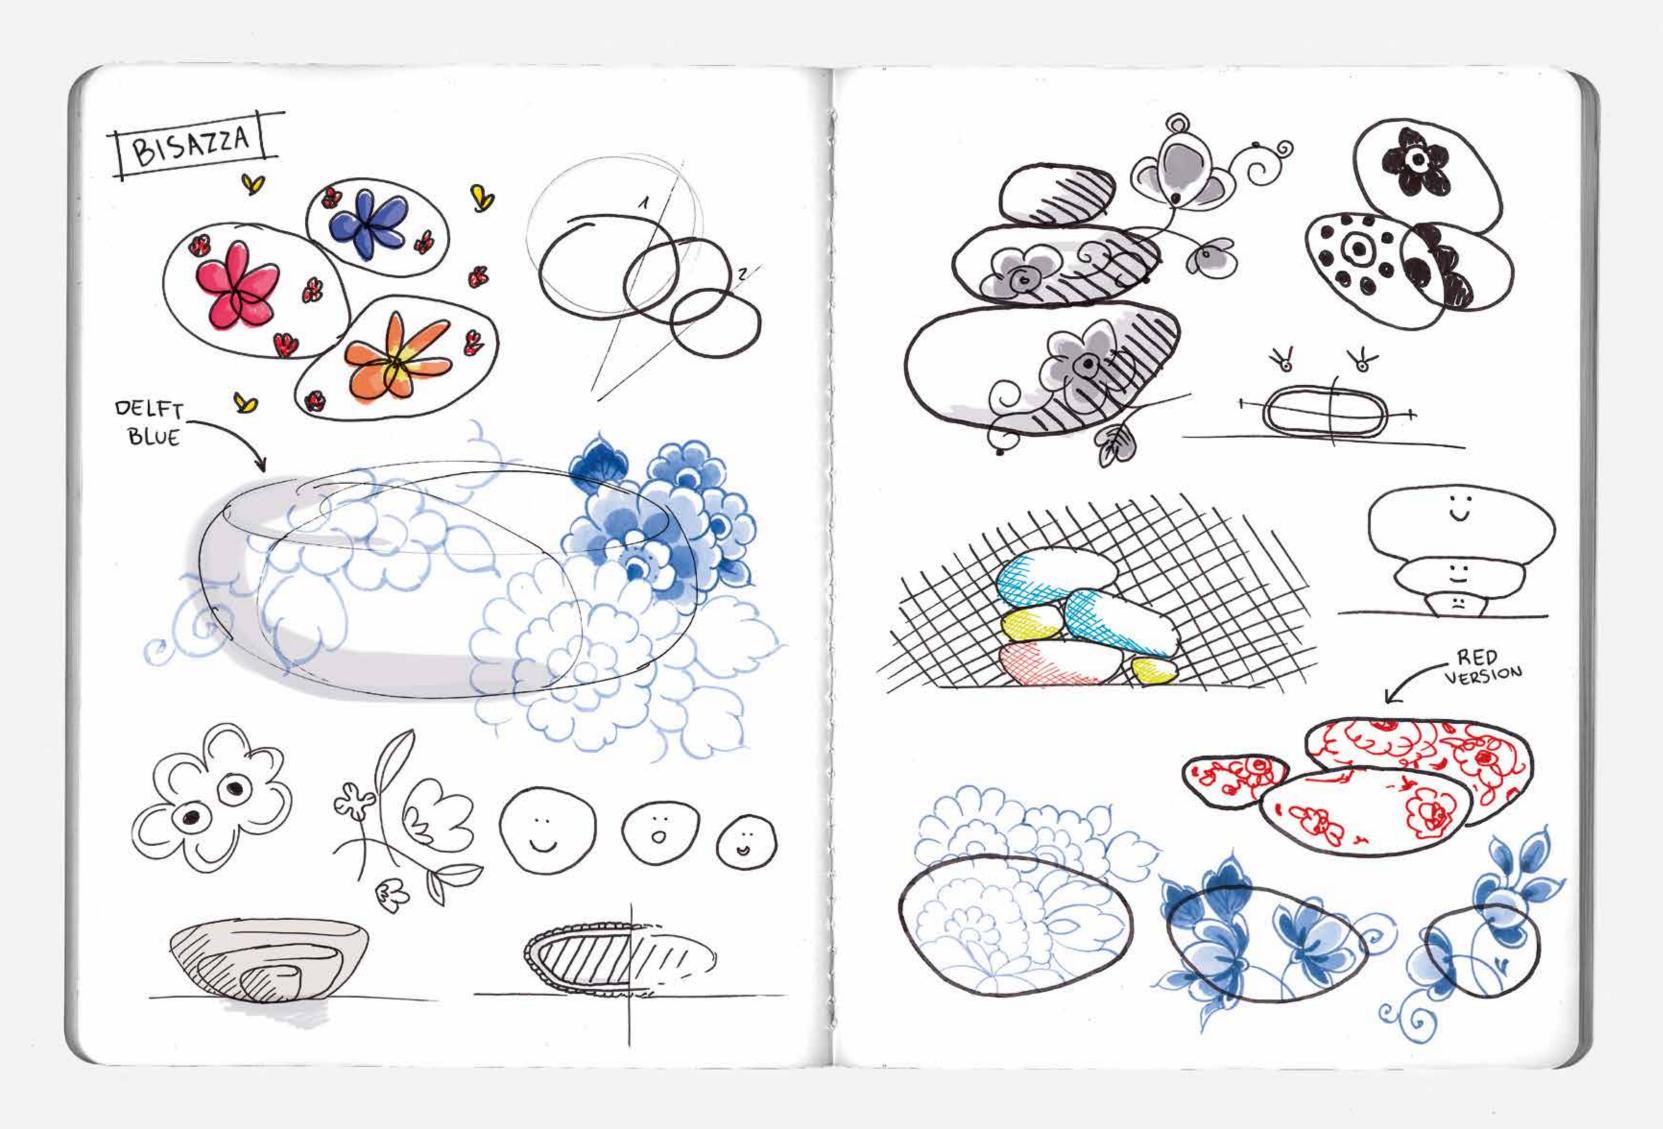

Celebrating a 15 year relationship with Marcel Wanders.

2019 celebrates the relaunch of the 'Pebbles' collection, which was first introduced 15 years ago and marked our first collaboration with Marcel Wanders. This collection, now presented as a limited edition, continues as an imaginative group of low, brightly coloured coffee tables that radiate life and joy into any space. Now featuring several new finishes, with versions inspired by tonalities of Blooming Red, Black and Delft Blue, the tables feature thousands of hand crafted mosaics, transforming a room into a mystical place of beauty. Surprising in any environment, these unique pieces make guests feel as though they have stumbled into a secret field.

## Together, we make the world less boring.

Marcel Wanders

*Coffee tables in hand-cut gold and glass mosaic.* Available in 14 different patterns and in 2 freeform shapes,

Available in 14 different patterns and in 2 freeform shapes, large and small.