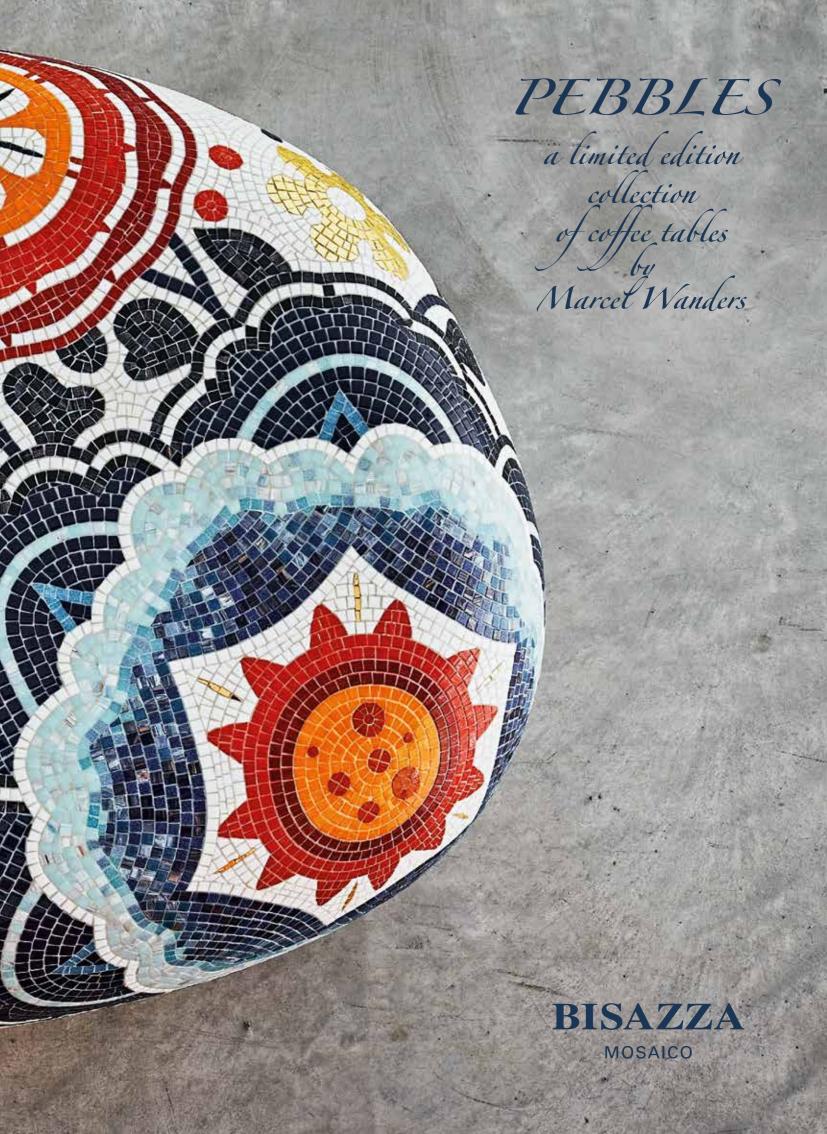

Celebrating a 15 year relationship with Marcel Wanders.

2019 celebrates the relaunch of the 'Pebbles' collection, which was first introduced 15 years ago and marked our first collaboration with Marcel Wanders. This collection, now presented as a limited edition, continues as an imaginative group of low, brightly coloured coffee tables that radiate life and joy into any space. Now featuring several new finishes, with versions inspired by tonalities of Blooming Red, Black and Delft Blue, the tables feature thousands of hand crafted mosaics, transforming a room into a mystical place of beauty. Surprising in any environment, these unique pieces make guests feel as though they have stumbled into a secret field.

## Together, we make the world less boring.

Marcel Wanders

*Coffee tables in hand-cut gold and glass mosaic.* Available in 14 different patterns and in 2 freeform shapes,

Available in 14 different patterns and in 2 freeform shapes, large and small.