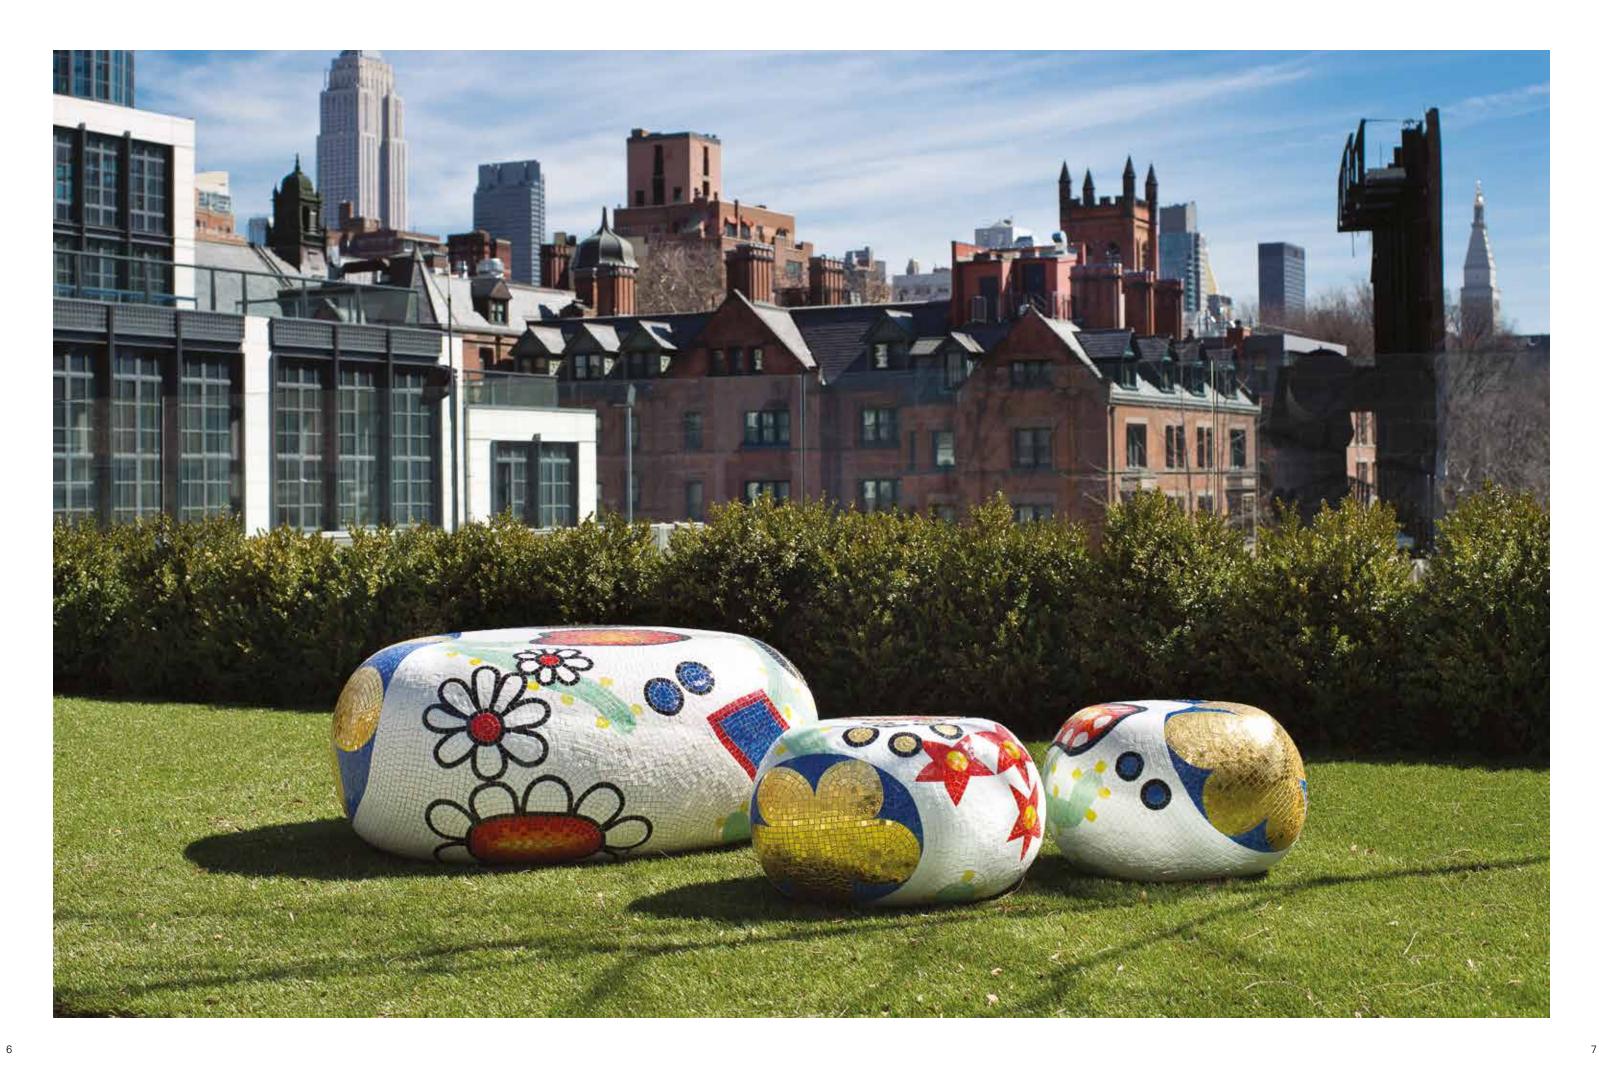

Celebrating a 15 year relationship with Marcel Wanders.

2019 celebrates the relaunch of the 'Pebbles' collection, which was first introduced 15 years ago and marked our first collaboration with Marcel Wanders. This collection, now presented as a limited edition, continues as an imaginative group of low, brightly coloured coffee tables that radiate life and joy into any space. Now featuring several new finishes, with versions inspired by tonalities of Blooming Red, Black and Delft Blue, the tables feature thousands of hand crafted mosaics, transforming a room into a mystical place of beauty. Surprising in any environment, these unique pieces make guests feel as though they have stumbled into a secret field.

## Together, we make the world less boring.

Marcel Wanders

*Coffee tables in hand-cut gold and glass mosaic.* Available in 14 different patterns and in 2 freeform shapes,

Available in 14 different patterns and in 2 freeform shapes, large and small.