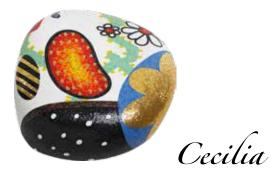

## Together, we make the world less boring.

Marcel Wanders

*Coffee tables in hand-cut gold and glass mosaic.* Available in 14 different patterns and in 2 freeform shapes,

Available in 14 different patterns and in 2 freeform shapes, large and small.

Beatrice

Limited Edition 33 pieces Limited Edition 19 pieces