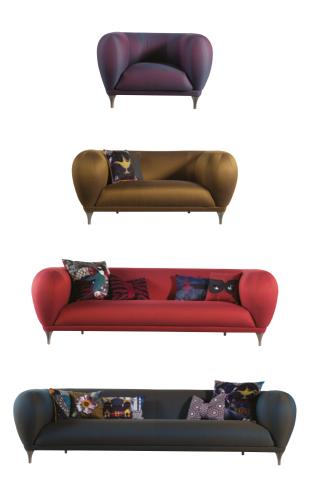

## MONTGOLFIÈRE SOFA

Upholstered in Globe Trotter collection fabrics, designed by Marcel Wanders for Roche Bobois, sofa in plain fabric (many colours available) and cushions in "Paris" and "Istanbul" pattern fabric. Seat and back in bi-density foam and fibres, toss cushions in feather and fibres. Wood and metal structure. Legs in matte steel. Armchair L.112 x D. 110 x H. 75 cm

1.5 seat sofa L.166 x D. 115 x H. 75 cm 3 seat sofa L. 240 x D. 115 x H. 75 cm 4 seat sofa L. 285 x D. 115 x H. 75 cm