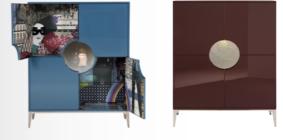

#### WONDER SIDEBOARD

2 door sideboard made of lacquered MDF panels, exterior with glossy finish, screen-printed interior featuring the exclusive Globe Trotter motif. Central display case, polished stainless-steel legs.

L. 230 or 200 x D. 50 x H. 76 cm

Side table: Ø 50 x H. 48 or Ø 44 x H. 60 cm