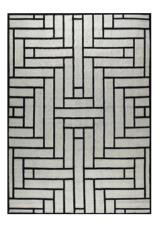

## **PARQUET**

Hand-knotted rug in wool and jute. 200 x 300 cm and 250 x 350 cm