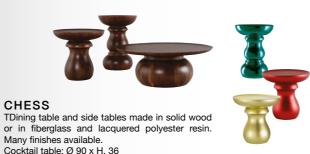

Cocktail tables with lacquered polyurethane top in matte finish, and underside in glossy finish (10 colours available). Legs in solid beech wood dressed in Marcel Wanders fabrics for Roche Bobois, feet in steel with black chrome or nickel bronze finish.

Round: Ø 90 x H. 36 or Ø 65 x H. 44 cm Square: L. 75 x L. 75 x H. 36 cm or L. 54 x L. 54 x H. 55 cm