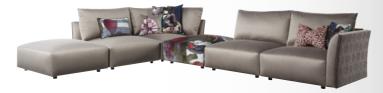

#### **CERF-VOLANT**

Modular sofa upholstered in Globe Trotter collection fabrics, designed by Marcel Wanders for Roche Bobois, sofa in plain silver fabric and central ottoman and toss cushions in "London" pattern fabric. Back panels available in guilted fabric, leather or stained wood. Seat and back in bi-density foam and fibres, toss cushions in feathers and fibres. Seat and back in bi-density foam and fibres, toss cushions in feather and fibres. Wood structure and feet. Other elements available.

Chair L 90 x D 105 x H 82 cm Corner element L. 105 x D. 105 x H. 82 cm 1 seat-1 arm element L. 105 x D. 105 x H. 82 cm Rectangular ottoman L. 80 x D. 98 x H. 42 cm

Dining table with honeycomb top and integrated steel frame with Fenix® veneer (black or white) or oak veneer (multiple stains available). Lower frame in MDF and polyurethane with glossy lacquer finish (10 colours available). Legs in solid beech wood dressed in Marcel Wanders fabrics for Roche Bobois, feet in steel with black chrome or nickel bronze finish.