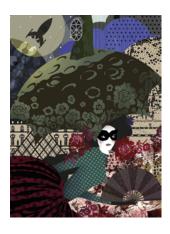

# PARIS, LONDON, ISTANBUL

Hand-tufted rug in wool, from the Globe Trotter illustrated motif

Rectangular : 200 x 300 and 250 x 350 cm

Square : 300 x 300 cm Round : Ø 300 cm