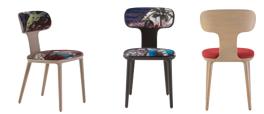

## OPÉRETTE

Chair in solid oak and plywood with oak veneer, padded seat and backs upholstered in Globe Trotter fabrics for Roche Bobois.

L. 45 x D. 50 x H. 78 cm