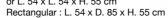

# WONDER CABINET

4 door cabinet made of lacquered MDF panels, exterior with glossy finish, screenprinted interior featuring the exclusive Globe Trotter motif. Central display case, polished stainless-steel legs.

L. 120 x D. 50 x H. 151 cm