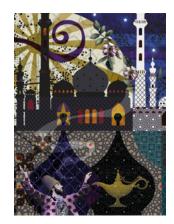

# PARIS, LONDON, ISTANBUL

Hand-tufted rug in wool, from the Globe Trotter illustrated motif

Rectangular : 200 x 300 and 250 x 350 cm

Square : 300 x 300 cm Round : Ø 300 cm