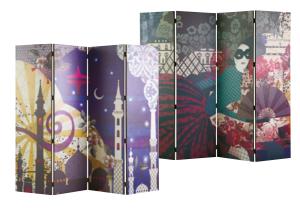

#### **ABANICO**

Double-sided screen composed of 4 articulated pannels featuring multiple printed patterns in your choice of motifs: "London", Istanbul" and "Paris". Hardware in black chromed finish.

L. 167 x D. 3 x H. 190 cm