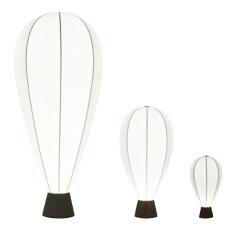

# UP

Collection of floor lamps with lampshade in white 3D fabric on metallic structure and concrete base. 3 dimensions available: table lamp PM H. 60 cm  $\varnothing$  35 cm; table lamp GM H. 100 cm  $\varnothing$  50 cm; floor lamp: H. 180 cm  $\varnothing$  80 cm