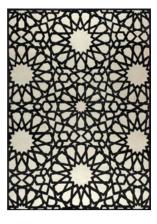

## **MOUCHARABIEH**

Hand-knotted rug in wool and lurex. 200 x 300 cm and 250 x 350 cm