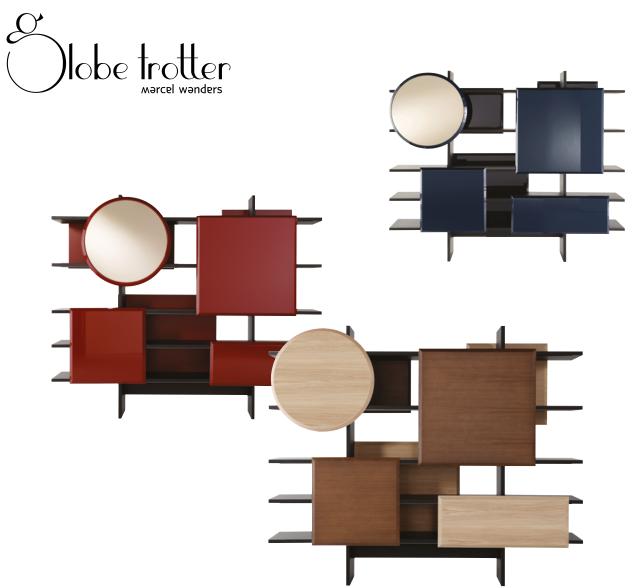

## DOJO

Single or double-sided bookcase. Structure and shelves in black lacquered MDF. 7 panels in MDF including 3 fixed panels in the back and 4 mobile panels fin the front finished with oak veneer (15 stains available) or covered in Daquacryl (3 mm thick PMMA high gloss veneer on particle board, 37 colours available) and 1 round panel with a smoked bronze mirror.

L. 240 x D. 47 x H. 200 cm

rochebobois PARIS