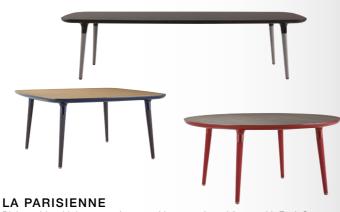

Chair L 90 x D 105 x H 82 cm Corner element L. 105 x D. 105 x H. 82 cm 1 seat-1 arm element L. 105 x D. 105 x H. 82 cm Rectangular ottoman L. 80 x D. 98 x H. 42 cm

Dining table with honeycomb top and integrated steel frame with Fenix® veneer (black or white) or oak veneer (multiple stains available). Lower frame in MDF and polyurethane with glossy lacquer finish (10 colours available). Legs in solid beech wood dressed in Marcel Wanders fabrics for Roche Bobois, feet in steel with black chrome or nickel bronze finish.

Seven different dimensions and other pieces available, each piece has a height of 75 cm: 4 rectangular (L. 299 and 240 x D. 115, L. 210 and 180 x D. 110 cm), 2 round (Ø 138 and 158 cm) and 1 square (L. 158 x D. 158 cm).

Cocktail tables with lacquered polyurethane top in matte finish, and underside in glossy finish (10 colours available). Legs in solid beech wood dressed in Marcel Wanders fabrics for Roche Bobois, feet in steel with black chrome or nickel bronze finish.

Round: Ø 90 x H. 36 or Ø 65 x H. 44 cm Square: L. 75 x L. 75 x H. 36 cm or L. 54 x L. 54 x H. 55 cm