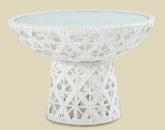

# Reverie Round & Square Tables

A resin wicker basket sits atop a conical base. With a glass top, the pattern of the basket and base can be seen from above. The set is designed in four unique sizes allowing for combinations to be made. With different heights and a glass or teak top, the collection includes coffee tables and side tables.