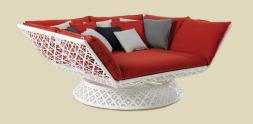

### Reverie Lounge Chiar

This oasis for one is perfect for relaxing in any setting. It is made with a resin wicker shell that features one of four custom patterns. The chair is supported by an aluminum frame with die casted legs. The soft, yet durable pillows surround people on three sides to offer comfort from every angle.

#### Reverie Sofa

This two-seater sofa allows people to find peace together. It is made with a resin wicker shell that features a custom pattern. The ends of the chair are angled to allow for reclining. The chair is supported by an aluminum frame with die casted legs. The soft, yet durable pillows support the body in any position.

#### Reverie Chaise Lounge

This lounge chair adjusts to meet your desire for comfort. Its resin wicker shell features a custom pattern designed with three sections. One section rotates allowing for different angles of relaxation. The piece is supported by an aluminum frame with die casted legs.

## Reverie Daybed

Rest in this bed that surrounds you in comfort. The daybed is offered on a woven base or as a swing, creating an elevated nest of relaxation. The big pillow in the middle serves as a center piece mattress. At the same time, pillows on every side create a cozy sanctuary.