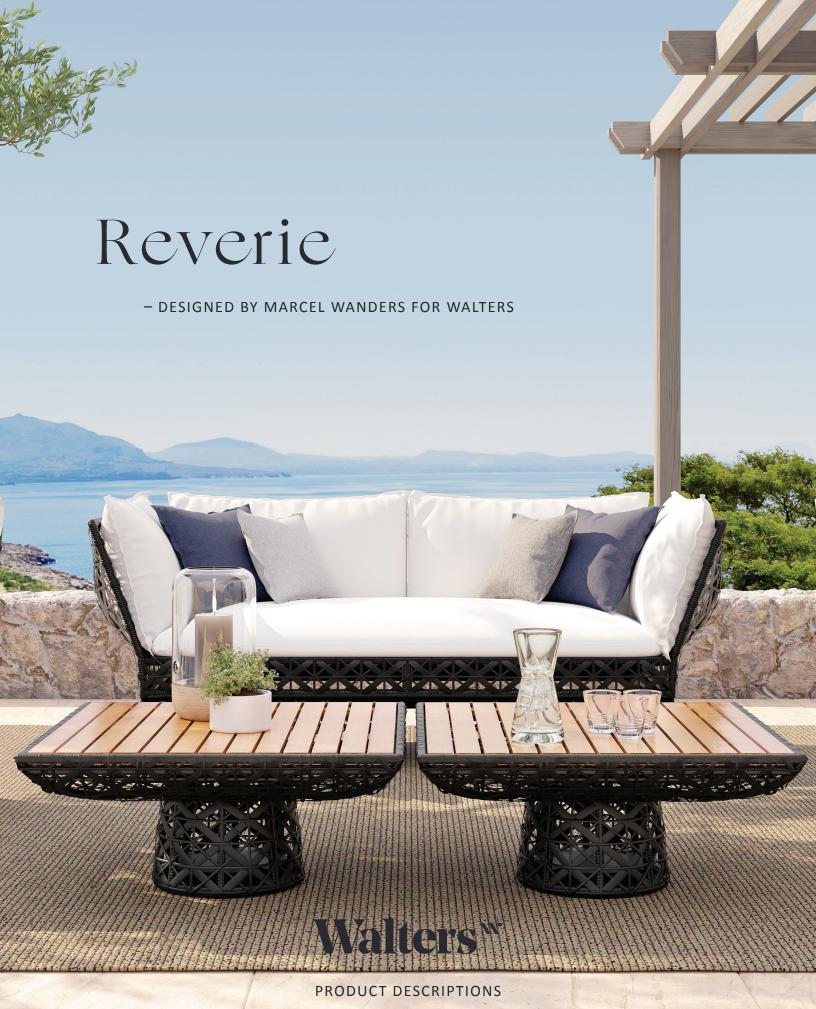

### Reverie Lounge Chiar

This oasis for one is perfect for relaxing in any setting. It is made with a resin wicker shell that features one of four custom patterns. The chair is supported by an aluminum frame with die casted legs. The soft, yet durable pillows surround people on three sides to offer comfort from every angle.