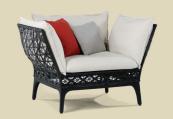

#### Reverie Sofa

This two-seater sofa allows people to find peace together. It is made with a resin wicker shell that features a custom pattern. The ends of the chair are angled to allow for reclining. The chair is supported by an aluminum frame with die casted legs. The soft, yet durable pillows support the body in any position.