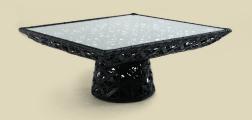

# Reverie Round & Square Tables

A resin wicker basket sits atop a conical base. With a glass top, the pattern of the basket and base can be seen from above. The set is designed in four unique sizes allowing for combinations to be made. With different heights and a glass or teak top, the collection includes coffee tables and side tables.