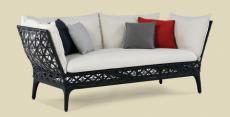

#### Reverie Chaise Lounge

This lounge chair adjusts to meet your desire for comfort. Its resin wicker shell features a custom pattern designed with three sections. One section rotates allowing for different angles of relaxation. The piece is supported by an aluminum frame with die casted legs.